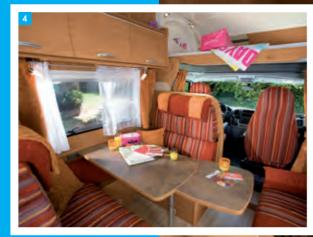

# TWIST 03()

- **1** Kitchen with 77 L refrigerator. (1)
- **2/3** Lounge transformation (third berth). (1)
- Twist 03 Active, Racing interior. (1)

TWIST 02

10

-

C Dummunpunnin

- Twist 02 Prestige, Moka interior. (1)
- 2 Functional bathroom with sliding basin and separate tap. (1)
- **3** Adjustable rear berth (Twist 02 and Twist 03). (1)