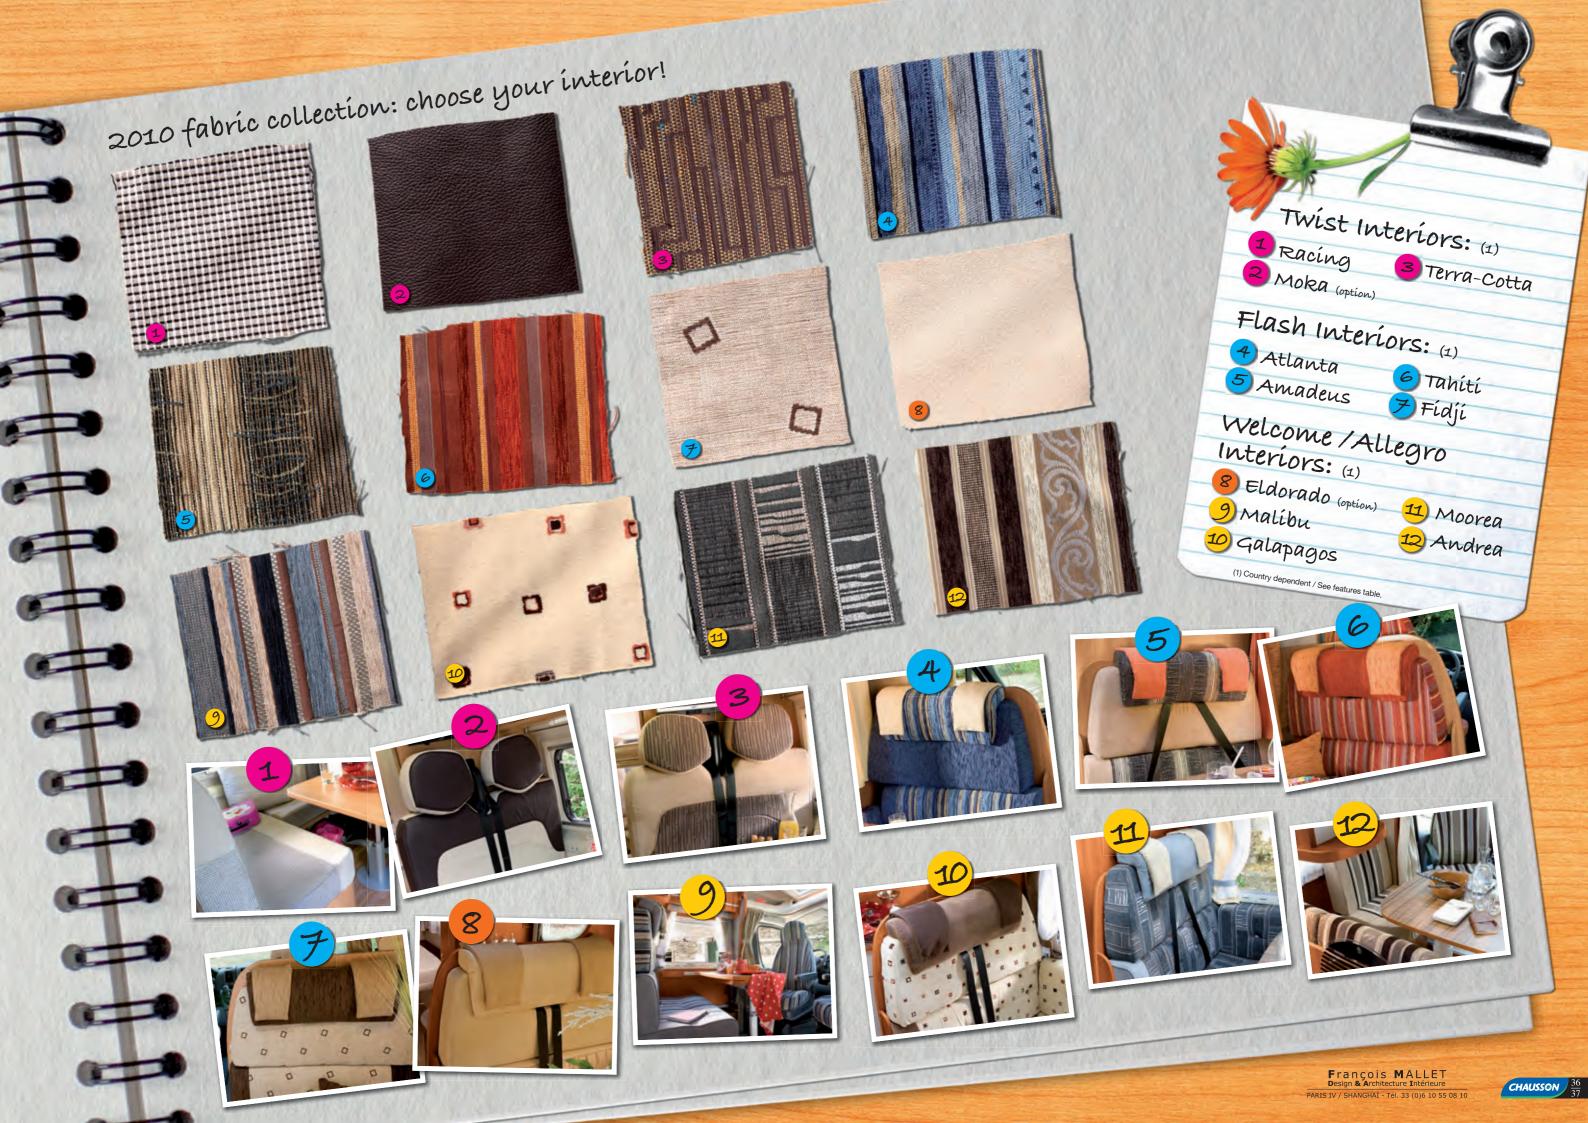

#### FIAT

- **1** Height-adjustable driver seats. (1)
- 2 Power steering, double airbag, ABS, central cab door locking system. (1)
- 3 Electronically adjustable, extra-wide external rear view mirrors with integrated radio aerial (except Twist). (1)
- 4 Electric windows. (1)
- 5 Extended rear track width: greater road holding, more space inside. (except Twist). (1)