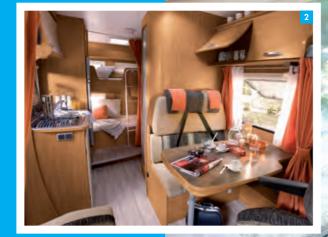

# TWIST 03()

- **1** Kitchen with 77 L refrigerator. (1)
- **2/3** Lounge transformation (third berth). (1)
- Twist 03 Active, Racing interior. (1)

TWIST 02

10

-

C Dummunpunnin

- Twist 02 Prestige, Moka interior. (1)
- 2 Functional bathroom with sliding basin and separate tap. (1)
- **3** Adjustable rear berth (Twist 02 and Twist 03). (1)