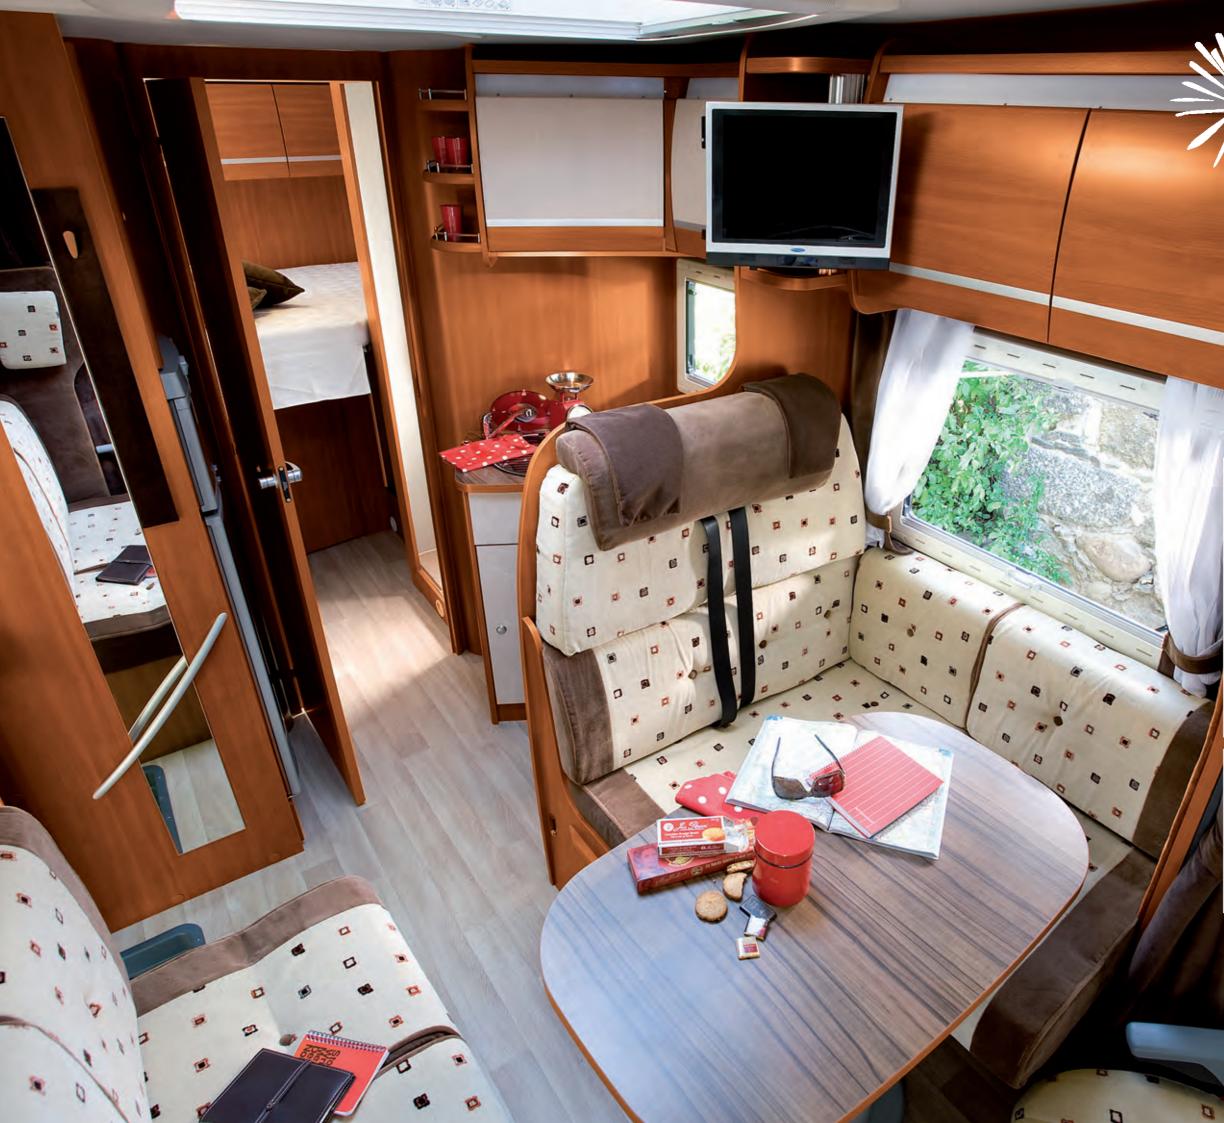

#### Attractive and well equipped!

With the Welcome range, gone are the days of compromise: in overcabs or low profiles, design and a broad range of equipment are key, making your well-being the priority! And for its 30th anniversary, CHAUSSON has created the "Suite" event: a totally unique version of happiness in the world of motor homes ... Would you like to experience the pleasure of a new way of travelling? Welcome! (1)

### WELCOME

- Welcome 35
   Galapagos interior. (1)
- 2 Integrated walk-in wardrobe and bathroom with separate toilet (Welcome 35). (1)
- **3** Large-size sleeping berth with storage and spotlights. (1)