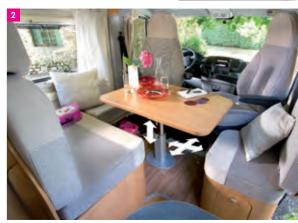

# TWIST 03()

- **1** Kitchen with 77 L refrigerator. (1)
- **2/3** Lounge transformation (third berth). (1)
- Twist 03 Active, Racing interior. (1)

TWIST 02

10

-

C Dummunpunnin

- Twist 02 Prestige, Moka interior. (1)
- 2 Functional bathroom with sliding basin and separate tap. (1)
- **3** Adjustable rear berth (Twist 02 and Twist 03). (1)