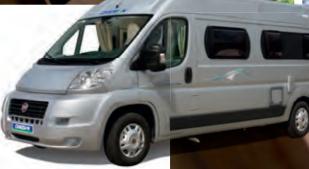

# TWIST 03()

- **1** Kitchen with 77 L refrigerator. (1)
- **2/3** Lounge transformation (third berth). (1)
- Twist 03 Active, Racing interior. (1)

TWIST 02

10

-

C Dummunpunnin

- Twist 02 Prestige, Moka interior. (1)
- 2 Functional bathroom with sliding basin and separate tap. (1)
- **3** Adjustable rear berth (Twist 02 and Twist 03). (1)