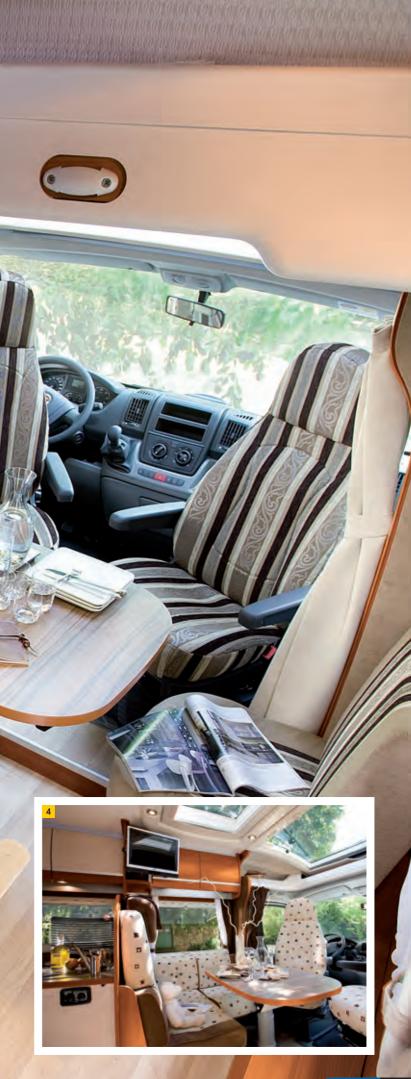

#### Attractive and well equipped!

With the Welcome range, gone are the days of compromise: in overcabs or low profiles, design and a broad range of equipment are key, making your well-being the priority! And for its 30th anniversary, CHAUSSON has created the "Suite" event: a totally unique version of happiness in the world of motor homes ... Would you like to experience the pleasure of a new way of travelling? Welcome! (1)

### WELCOME

- Welcome 35
   Galapagos interior. (1)
- 2 Integrated walk-in wardrobe and bathroom with separate toilet (Welcome 35). (1)
- **3** Large-size sleeping berth with storage and spotlights. (1)

(1) Country dependent / See features table.

- **WELCOME** 
  - Welcome SUITE Andrea interior. (1)
  - Welcome WS Malibu interior. (1)
    Welcome 72
  - **3** Welcome 72 Moorea interior. (1)
  - 4 Welcome 78 Galapagos interior. (1)

# WELCOME

- 1 Kitchen (SUITE). (1)
- 2 Wardrobe/linen cupboard (SUITE). (1)
- **3** Bottle storage (SUITE). (1)
- Shower stall with 80 x 80 cm shower base, rigid swing doors / double waste shower base (SUITE). (1)