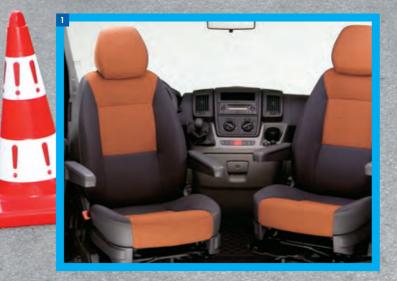

#### FIAT

- **1** Height-adjustable driver seats. (1)
- 2 Power steering, double airbag, ABS, central cab door locking system. (1)
- 3 Electronically adjustable, extra-wide external rear view mirrors with integrated radio aerial (except Twist). (1)
- 4 Electric windows. (1)
- 5 Extended rear track width: greater road holding, more space inside. (except Twist). (1)