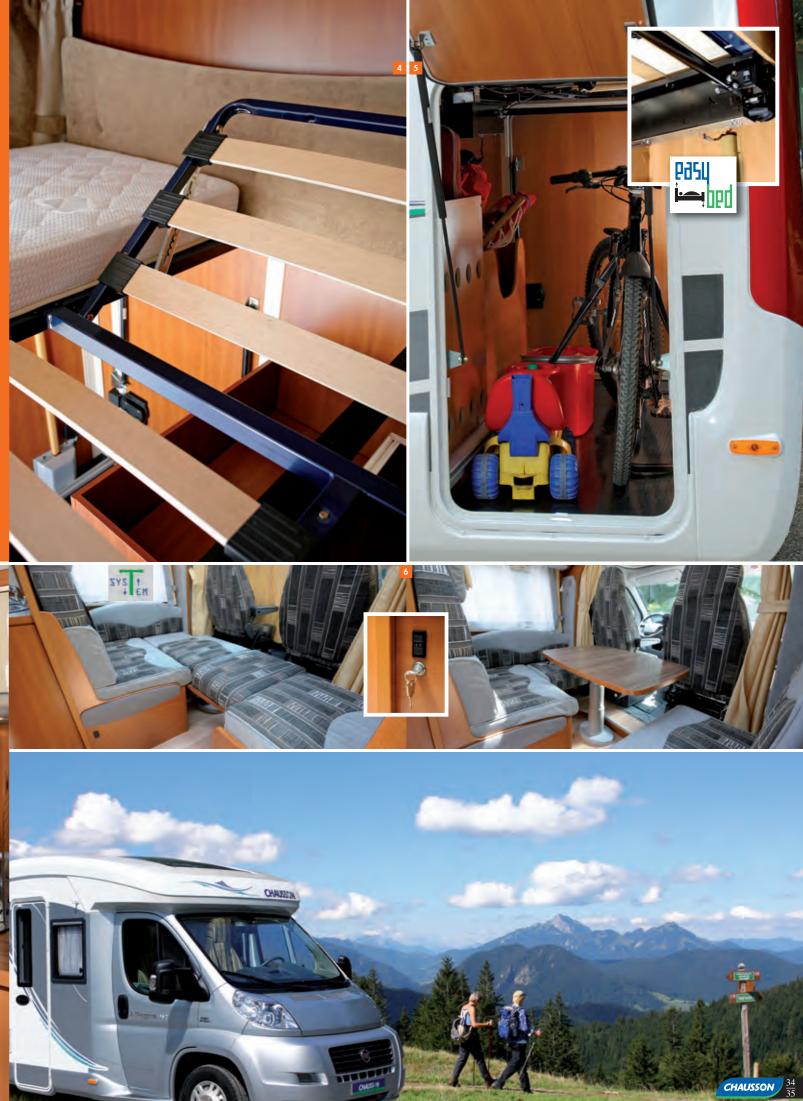

4

0

0

0

0

EEEE

- 1 Flash 12 Tahiti interior. (1)
- Flash S2 Fidji interior. (1)
  Flash 06
- **3** Flash 06 Atlanta interior. (1)

- 1 Wardrobe /linen cupboard. (1)
- **2** Interior lighting. (1)
- **3** Large over-cab sleeping berth with built-in spotlights and storage. (1)
- 4 Modern, functional unit with ergonomic handle. (1)
- EASY BED system: manual adjustment of bed height (35cm. amplitude). (FLASH 04 / FLASH 01) (1)
- 6 Large capacity fridge/freezer \*. (1)
- Twin rear wheels on Ford cab chassis\*, optimised load capacity and towed weight. (1)

\* Depending on the model, please refer to the technical insert in the centre of the catalogue

(1) Country dependent / See features table.

Pasu