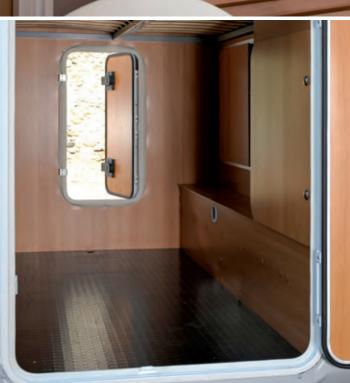

- 8 Shower stall with 80 x 80 cm base, rigid swing doors/ double-waste shower base (Flash S2). (1)
- 9 Permanent sofa-bed (Flash S2). (1)
- **10** Large rear garage across full width of the vehicle with 2 access doors\*. (1)
- **11** Ambient pulsed air heating using vehicle fuel or gas (usable when travelling)\*. (1)