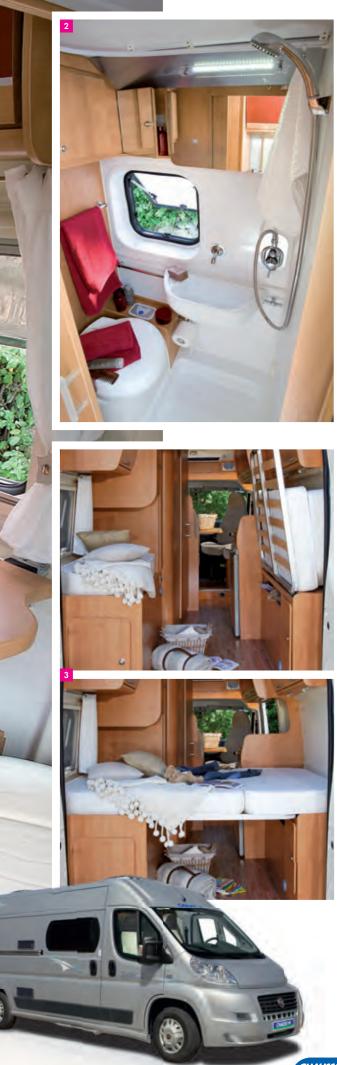

# TWIST 03()

- **1** Kitchen with 77 L refrigerator. (1)
- **2/3** Lounge transformation (third berth). (1)
- Twist 03 Active, Racing interior. (1)

TWIST 02

10

-

C Dummunpunnin

- Twist 02 Prestige, Moka interior. (1)
- 2 Functional bathroom with sliding basin and separate tap. (1)
- **3** Adjustable rear berth (Twist 02 and Twist 03). (1)