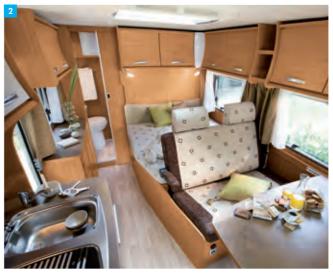

# TWIST 03()

- **1** Kitchen with 77 L refrigerator. (1)
- **2/3** Lounge transformation (third berth). (1)
- Twist 03 Active, Racing interior. (1)

TWIST 02

10

-

C Dummunpunnin

- Twist 02 Prestige, Moka interior. (1)
- 2 Functional bathroom with sliding basin and separate tap. (1)
- **3** Adjustable rear berth (Twist 02 and Twist 03). (1)