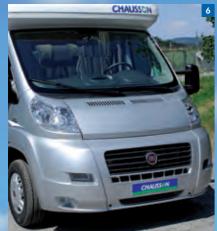

The choice of chassis is essential in the design of a camping car. Driving safety and comfort are a priority for CHAUSSON - hence the choice of FIAT and FORD as reference brands. Fully equipped with double airbags, extended rear track width (FIAT).

#### FIAT

- **1** Height-adjustable driver seats. (1)
- 2 Power steering, double airbag, ABS, central cab door locking system. (1)
- 3 Electronically adjustable, extra-wide external rear view mirrors with integrated radio aerial (except Twist). (1)
- 4 Electric windows. (1)
- 5 Extended rear track width: greater road holding, more space inside. (except Twist). (1)