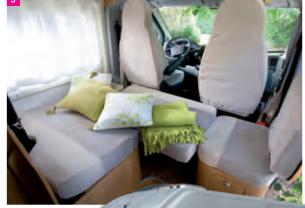

# TWIST 03()

- **1** Kitchen with 77 L refrigerator. (1)
- **2/3** Lounge transformation (third berth). (1)
- Twist 03 Active, Racing interior. (1)

TWIST 02

10

-

C Dummunpunnin

- Twist 02 Prestige, Moka interior. (1)
- 2 Functional bathroom with sliding basin and separate tap. (1)
- **3** Adjustable rear berth (Twist 02 and Twist 03). (1)