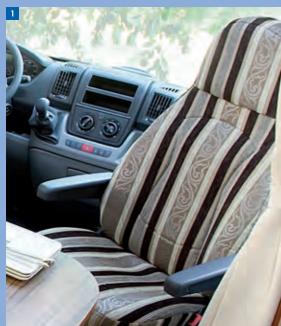

4

0

0

0

0

EEEE

- 1 Flash 12 Tahiti interior. (1)
- Flash S2 Fidji interior. (1)
  Flash 06
- **3** Flash 06 Atlanta interior. (1)

- 1 Wardrobe /linen cupboard. (1)
- **2** Interior lighting. (1)
- **3** Large over-cab sleeping berth with built-in spotlights and storage. (1)
- 4 Modern, functional unit with ergonomic handle. (1)
- EASY BED system: manual adjustment of bed height (35cm. amplitude). (FLASH 04 / FLASH 01) (1)
- 6 Large capacity fridge/freezer \*. (1)
- Twin rear wheels on Ford cab chassis\*, optimised load capacity and towed weight. (1)