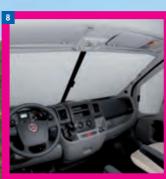

#### FIAT

- **1** Height-adjustable driver seats. (1)
- 2 Power steering, double airbag, ABS, central cab door locking system. (1)
- 3 Electronically adjustable, extra-wide external rear view mirrors with integrated radio aerial (except Twist). (1)
- 4 Electric windows. (1)
- 5 Extended rear track width: greater road holding, more space inside. (except Twist). (1)

#### FORD (Except Twist).

- **1** Electric windows. (1)
- 2 Electronically adjustable, extra-wide external rear view mirrors. (1)
- **3** Height-adjustable seats for greater comfort. (1)
- 4 Double airbag. Power steering. Onboard computer. Leather and brushed steel steering wheel. MP3 reader socket. (1)
- 5 Gear lever on dashboard. (1)
- 6 Cruise control. (1)
- 7 Central, remote controlled cab door locking system. (1)