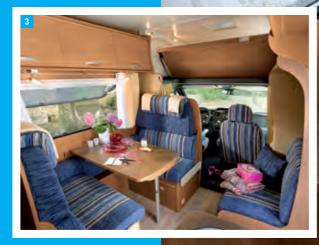

# TWIST 03()

- **1** Kitchen with 77 L refrigerator. (1)
- **2/3** Lounge transformation (third berth). (1)
- Twist 03 Active, Racing interior. (1)

TWIST 02

10

-

C Dummunpunnin

- Twist 02 Prestige, Moka interior. (1)
- 2 Functional bathroom with sliding basin and separate tap. (1)
- **3** Adjustable rear berth (Twist 02 and Twist 03). (1)