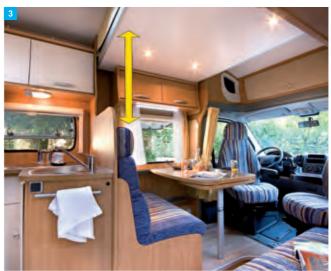

# TWIST 03()

- **1** Kitchen with 77 L refrigerator. (1)
- **2/3** Lounge transformation (third berth). (1)
- Twist 03 Active, Racing interior. (1)

TWIST 02

10

-

C Dummunpunnin

- Twist 02 Prestige, Moka interior. (1)
- 2 Functional bathroom with sliding basin and separate tap. (1)
- **3** Adjustable rear berth (Twist 02 and Twist 03). (1)