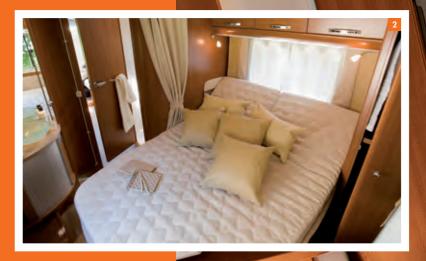

# TWIST 03()

- **1** Kitchen with 77 L refrigerator. (1)
- **2/3** Lounge transformation (third berth). (1)
- Twist 03 Active, Racing interior. (1)

TWIST 02

10

-

C Dummunpunnin

- Twist 02 Prestige, Moka interior. (1)
- 2 Functional bathroom with sliding basin and separate tap. (1)
- **3** Adjustable rear berth (Twist 02 and Twist 03). (1)