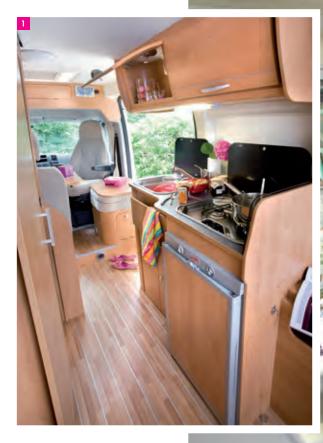

# TWIST 03()

- **1** Kitchen with 77 L refrigerator. (1)
- **2/3** Lounge transformation (third berth). (1)
- Twist 03 Active, Racing interior. (1)

TWIST 02

10

-

C Dummunpunnin

- Twist 02 Prestige, Moka interior. (1)
- 2 Functional bathroom with sliding basin and separate tap. (1)
- **3** Adjustable rear berth (Twist 02 and Twist 03). (1)