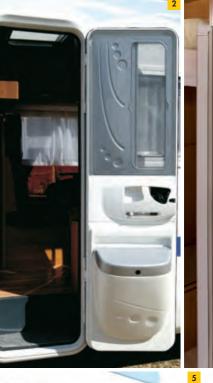

- 8 Shower stall with 80 x 80 cm base, rigid swing doors/ double-waste shower base (Flash S2). (1)
- 9 Permanent sofa-bed (Flash S2). (1)
- **10** Large rear garage across full width of the vehicle with 2 access doors\*. (1)
- **11** Ambient pulsed air heating using vehicle fuel or gas (usable when travelling)\*. (1)