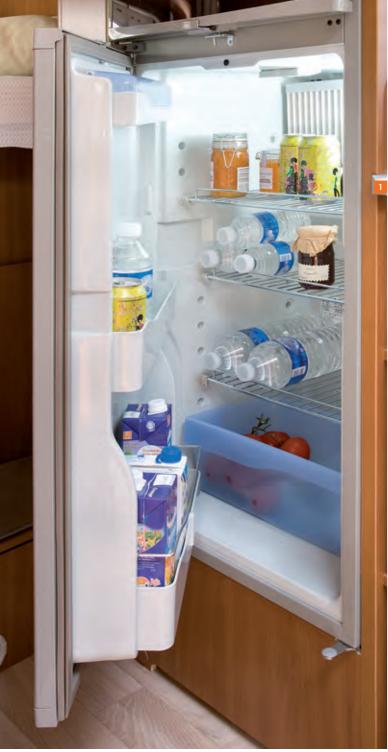

# TWIST 03()

- **1** Kitchen with 77 L refrigerator. (1)
- **2/3** Lounge transformation (third berth). (1)
- Twist 03 Active, Racing interior. (1)

TWIST 02

10

-

C Dummunpunnin

- Twist 02 Prestige, Moka interior. (1)
- 2 Functional bathroom with sliding basin and separate tap. (1)
- **3** Adjustable rear berth (Twist 02 and Twist 03). (1)

4

0

0

0

0

EEEE

- 1 Flash 12 Tahiti interior. (1)
- Flash S2 Fidji interior. (1)
  Flash 06
- **3** Flash 06 Atlanta interior. (1)

- 1 Wardrobe /linen cupboard. (1)
- **2** Interior lighting. (1)
- **3** Large over-cab sleeping berth with built-in spotlights and storage. (1)
- 4 Modern, functional unit with ergonomic handle. (1)
- EASY BED system: manual adjustment of bed height (35cm. amplitude). (FLASH 04 / FLASH 01) (1)
- 6 Large capacity fridge/freezer \*. (1)
- Twin rear wheels on Ford cab chassis\*, optimised load capacity and towed weight. (1)