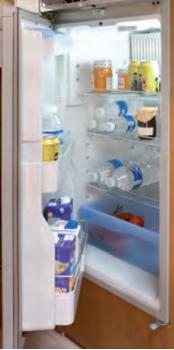

4

0

0

0

0

EEEE

- 1 Flash 12 Tahiti interior. (1)
- Flash S2 Fidji interior. (1)
  Flash 06
- **3** Flash 06 Atlanta interior. (1)

- 1 Wardrobe /linen cupboard. (1)
- **2** Interior lighting. (1)
- **3** Large over-cab sleeping berth with built-in spotlights and storage. (1)
- 4 Modern, functional unit with ergonomic handle. (1)
- EASY BED system: manual adjustment of bed height (35cm. amplitude). (FLASH 04 / FLASH 01) (1)
- 6 Large capacity fridge/freezer \*. (1)
- Twin rear wheels on Ford cab chassis\*, optimised load capacity and towed weight. (1)