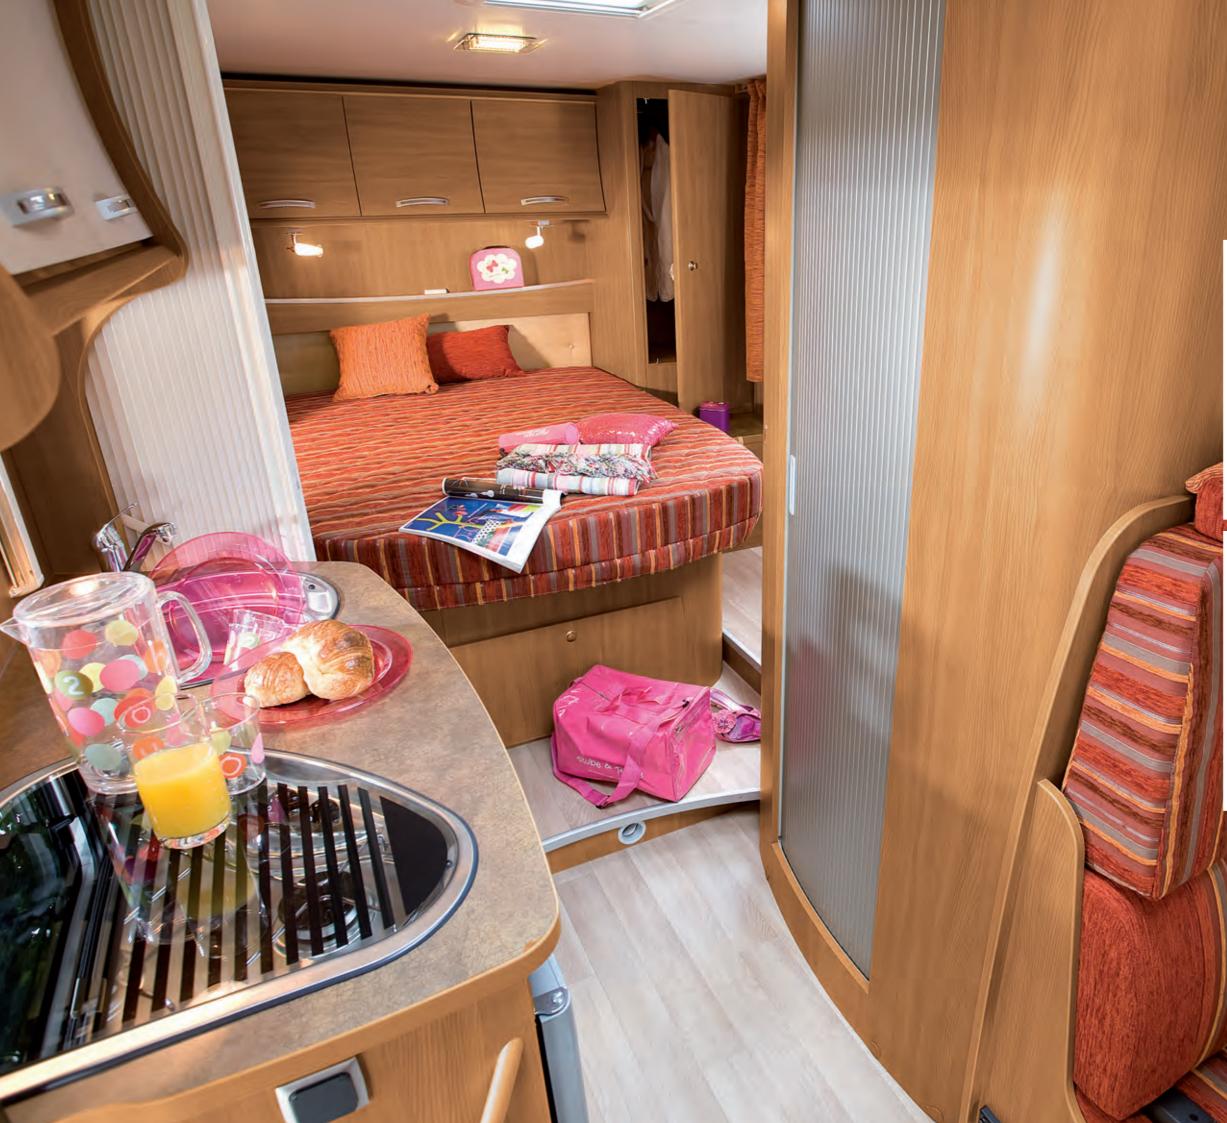

# TWIST 03()

- **1** Kitchen with 77 L refrigerator. (1)
- **2/3** Lounge transformation (third berth). (1)
- Twist 03 Active, Racing interior. (1)

TWIST 02

10

-

C Dummunpunnin

- Twist 02 Prestige, Moka interior. (1)
- 2 Functional bathroom with sliding basin and separate tap. (1)
- **3** Adjustable rear berth (Twist 02 and Twist 03). (1)