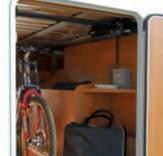

- 8 Shower stall with 80 x 80 cm base, rigid swing doors/ double-waste shower base (Flash S2). (1)
- 9 Permanent sofa-bed (Flash S2). (1)
- **10** Large rear garage across full width of the vehicle with 2 access doors\*. (1)
- **11** Ambient pulsed air heating using vehicle fuel or gas (usable when travelling)\*. (1)