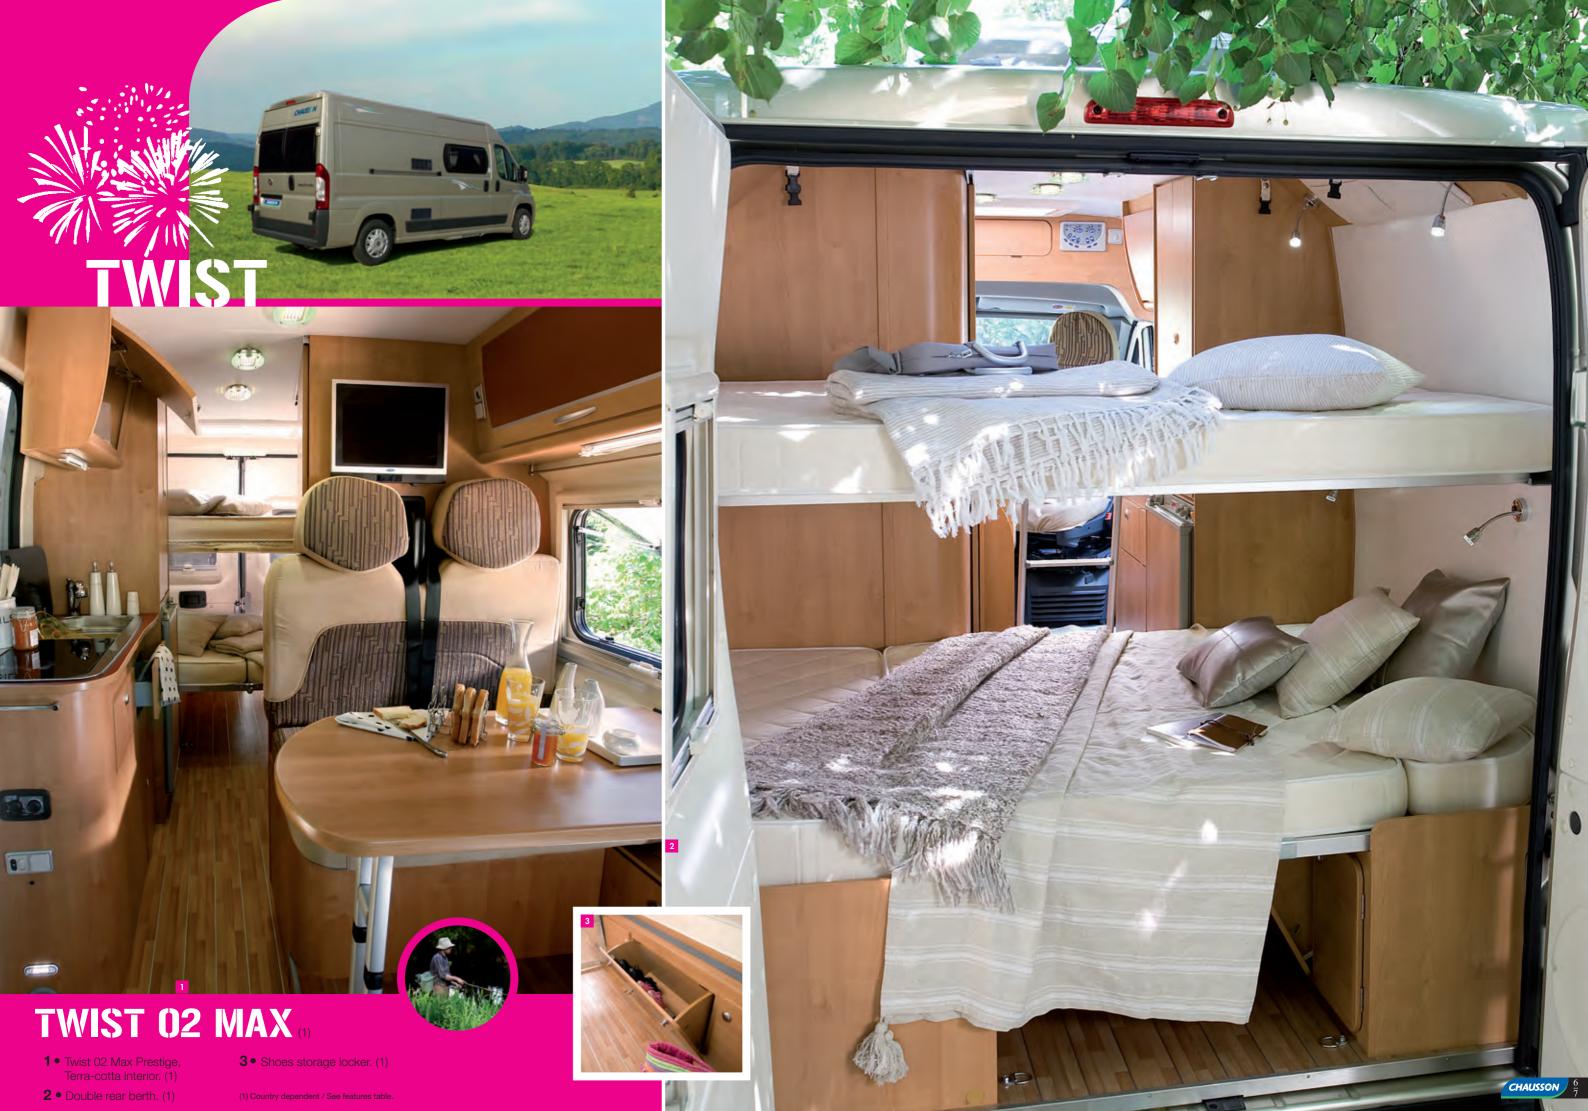

# TWIST 03()

- **1** Kitchen with 77 L refrigerator. (1)
- **2/3** Lounge transformation (third berth). (1)
- Twist 03 Active, Racing interior. (1)

TWIST 02

10

-

C Dummunpunnin

- Twist 02 Prestige, Moka interior. (1)
- 2 Functional bathroom with sliding basin and separate tap. (1)
- **3** Adjustable rear berth (Twist 02 and Twist 03). (1)