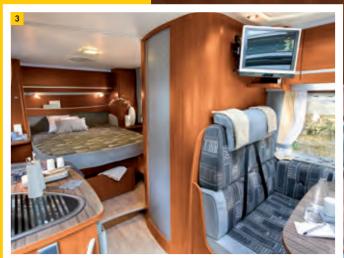

### WELCOME

- Welcome 35
   Galapagos interior. (1)
- 2 Integrated walk-in wardrobe and bathroom with separate toilet (Welcome 35). (1)
- **3** Large-size sleeping berth with storage and spotlights. (1)