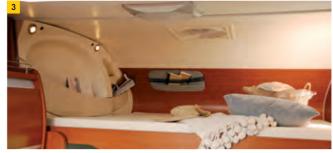

### WELCOME

- Welcome 35
   Galapagos interior. (1)
- 2 Integrated walk-in wardrobe and bathroom with separate toilet (Welcome 35). (1)
- **3** Large-size sleeping berth with storage and spotlights. (1)