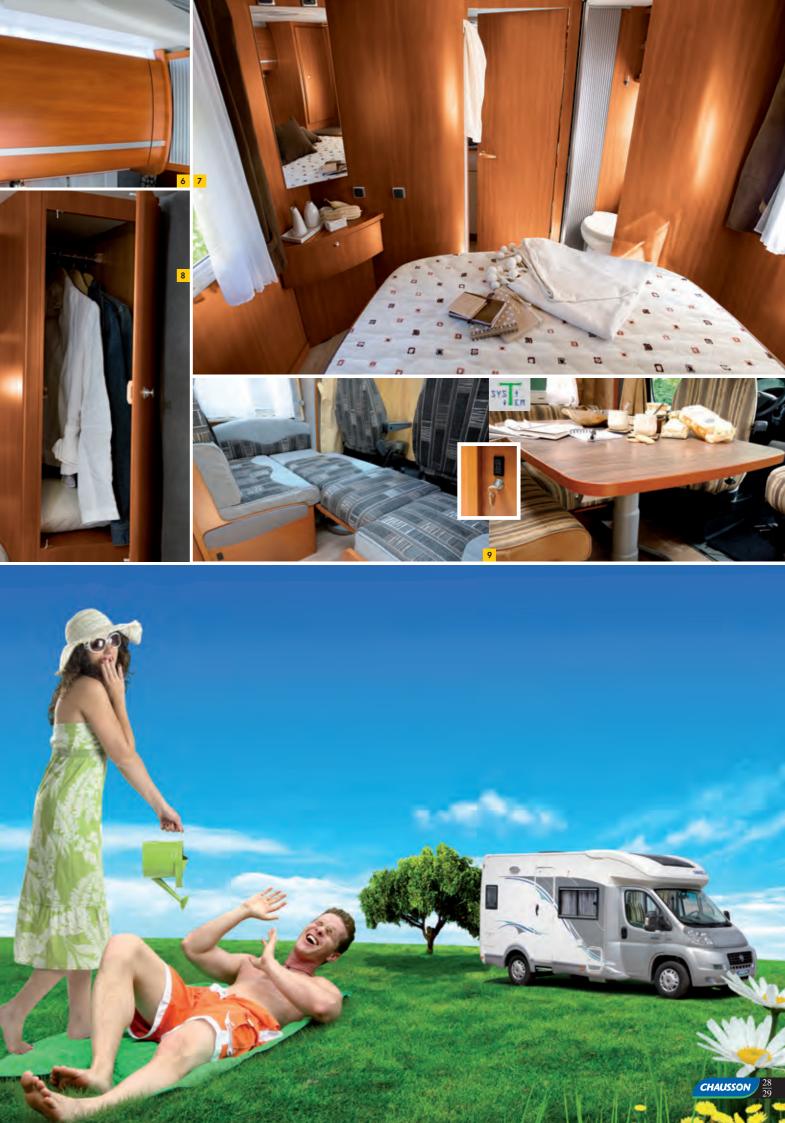

4

0

0

0

0

EEEE

- 1 Flash 12 Tahiti interior. (1)
- Flash S2 Fidji interior. (1)
  Flash 06
- **3** Flash 06 Atlanta interior. (1)

- 1 Wardrobe /linen cupboard. (1)
- **2** Interior lighting. (1)
- **3** Large over-cab sleeping berth with built-in spotlights and storage. (1)
- 4 Modern, functional unit with ergonomic handle. (1)
- EASY BED system: manual adjustment of bed height (35cm. amplitude). (FLASH 04 / FLASH 01) (1)
- 6 Large capacity fridge/freezer \*. (1)
- Twin rear wheels on Ford cab chassis\*, optimised load capacity and towed weight. (1)

- 8 Shower stall with 80 x 80 cm base, rigid swing doors/ double-waste shower base (Flash S2). (1)
- 9 Permanent sofa-bed (Flash S2). (1)
- **10** Large rear garage across full width of the vehicle with 2 access doors\*. (1)
- **11** Ambient pulsed air heating using vehicle fuel or gas (usable when travelling)\*. (1)

\* Depending on the model, please refer to the technical insert in the centre of the catalogue

(1) Country dependent / See features table.

Pasu