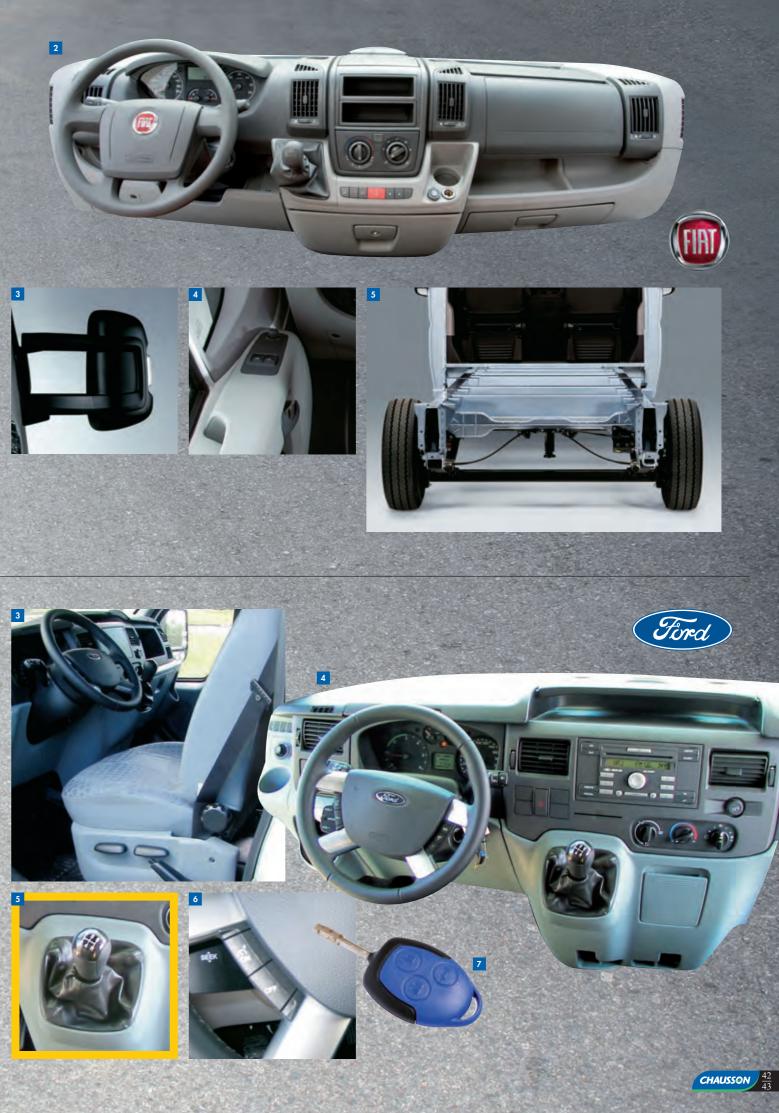

#### FIAT

- **1** Height-adjustable driver seats. (1)
- 2 Power steering, double airbag, ABS, central cab door locking system. (1)
- 3 Electronically adjustable, extra-wide external rear view mirrors with integrated radio aerial (except Twist). (1)
- 4 Electric windows. (1)
- 5 Extended rear track width: greater road holding, more space inside. (except Twist). (1)

#### FORD (Except Twist).

- **1** Electric windows. (1)
- 2 Electronically adjustable, extra-wide external rear view mirrors. (1)
- **3** Height-adjustable seats for greater comfort. (1)
- 4 Double airbag. Power steering. Onboard computer. Leather and brushed steel steering wheel. MP3 reader socket. (1)
- 5 Gear lever on dashboard. (1)
- 6 Cruise control. (1)
- 7 Central, remote controlled cab door locking system. (1)