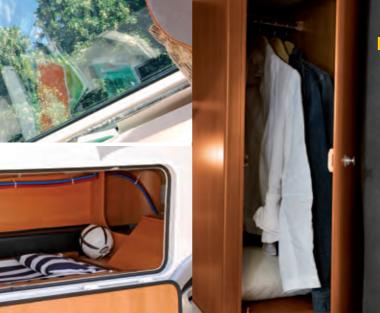

4

0

0

0

0

EEEE

- 1 Flash 12 Tahiti interior. (1)
- Flash S2 Fidji interior. (1)
  Flash 06
- **3** Flash 06 Atlanta interior. (1)

- 1 Wardrobe /linen cupboard. (1)
- **2** Interior lighting. (1)
- **3** Large over-cab sleeping berth with built-in spotlights and storage. (1)
- 4 Modern, functional unit with ergonomic handle. (1)
- EASY BED system: manual adjustment of bed height (35cm. amplitude). (FLASH 04 / FLASH 01) (1)
- 6 Large capacity fridge/freezer \*. (1)
- Twin rear wheels on Ford cab chassis\*, optimised load capacity and towed weight. (1)