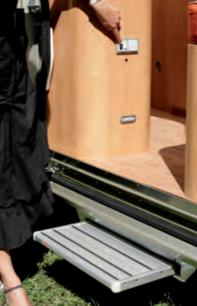

technical insert in the centre of the catalogue. (1) Country dependent / See features table.

Chausson, the very best option

- **1/2** Motorbike carrier/ hitch\*. (1)
- **3** Extra sleeping berth - dining table (except Twist)\*. (1)
- 4 Extra sleeping berth - cab\*. (1)
- **5** Roof rack ladder\*. (1)
- 6 Silver Pack (except Twist, Flash, Welcome 29 and Welcome 35)\*. (1)
- 7 Living unit carpet\*. (1)
- **8** Air conditioned cab\*. (1)
- 9 Oven (except Twist)\*. (1)
- 10 6EH Combi heater (except Twist)\*. (1)
- 11 Electric step\*. (1)
- 12 Rear corner steadies (except Twist)\*. (1)
- \* Depending on the model, please refer to the technical insert in the centre of the catalogue.