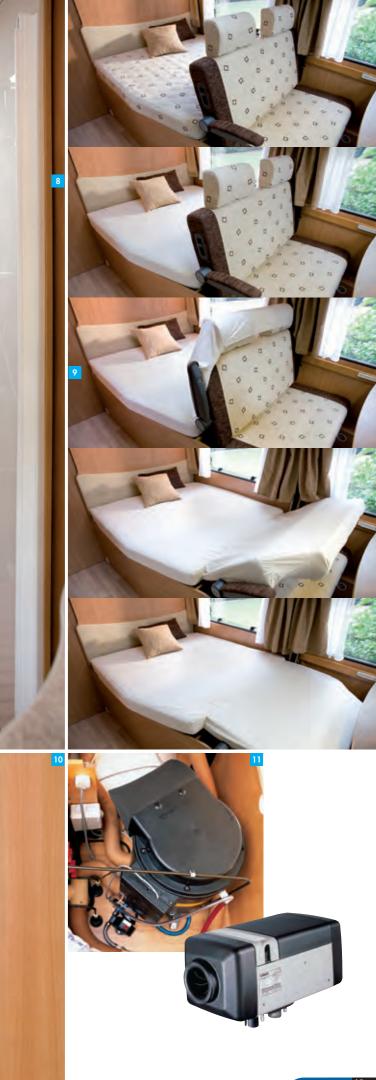

4

0

0

0

0

EEEE

- 1 Flash 12 Tahiti interior. (1)
- Flash S2 Fidji interior. (1)
  Flash 06
- **3** Flash 06 Atlanta interior. (1)

- 1 Wardrobe /linen cupboard. (1)
- **2** Interior lighting. (1)
- **3** Large over-cab sleeping berth with built-in spotlights and storage. (1)
- 4 Modern, functional unit with ergonomic handle. (1)
- EASY BED system: manual adjustment of bed height (35cm. amplitude). (FLASH 04 / FLASH 01) (1)
- 6 Large capacity fridge/freezer \*. (1)
- Twin rear wheels on Ford cab chassis\*, optimised load capacity and towed weight. (1)

0

Pasu

ر رول بصنا

0

C

- Integrated panoramic skylight and sunroof.\* (1)
- 2 Living unit door with fly screen. (1)
- **3** Large fridge/freezer\*. (1)
- External access storage unit.\* (1)
- 5 EASY BED system: manual adjustment of bed height (35cm. amplitude). on vehicle with garage\*/ optimisation of garage storage or maximum space on interior sleeping berth. (WELCOME WS) (1)
- 6 Background lighting. (1)
- 7 Rear central bed / Bathroom / separate toilet in Welcome 78. (1)
- 8 Wardrobe / linen cupboard. (1)
- 9 Electric table height adjustment / easy transformation into an extra bed.\* (1)