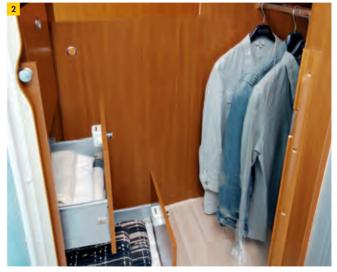

4

0

0

0

0

EEEE

- 1 Flash 12 Tahiti interior. (1)
- Flash S2 Fidji interior. (1)
  Flash 06
- **3** Flash 06 Atlanta interior. (1)

- 1 Wardrobe /linen cupboard. (1)
- **2** Interior lighting. (1)
- **3** Large over-cab sleeping berth with built-in spotlights and storage. (1)
- 4 Modern, functional unit with ergonomic handle. (1)
- EASY BED system: manual adjustment of bed height (35cm. amplitude). (FLASH 04 / FLASH 01) (1)
- 6 Large capacity fridge/freezer \*. (1)
- Twin rear wheels on Ford cab chassis\*, optimised load capacity and towed weight. (1)