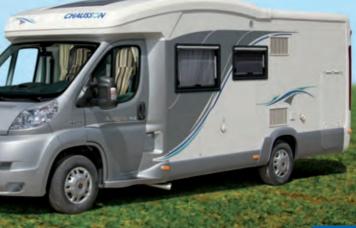

t Active)\*. (1)
- 8 REMIS cab blind (except Twist Active / Option for Flash/ Welcome/Allegro)\*. (1)
- 9 Exterior shower (Twist only)\*. (1)
- 10 Polyester coachwork (except Twist)\*. (1)
- 11 Seitz window. (except Twist)\*. (1)

- **12** Anchor clips for bike-rack (except Twist)\*. (1)
- **13** Slatted bed base\*. (1)
- **14** 3-ring hob (except Welcome WS, Suite, Twist). (1)
- **15** 12V fan/extractor skylight (except Twist/ Flash/Suite)\*. (1)
- 16 Over-the-cab hot air outlet (except Twist/ Flash)\*. (1)
- **17** Vehicle fuel or gas combination based heating (on the road heating)\* (1)
- **18** Pull-rod drain valve\*. (1) \* Depending on the model, please refer to the

technical insert in the centre of the catalogue. (1) Country dependent / See features table.































Chausson, the very best option





















- **1/2** Motorbike carrier/ hitch\*. (1)
- **3** Extra sleeping berth - dining table (except Twist)\*. (1)
- 4 Extra sleeping berth - cab\*. (1)
- **5** Roof rack ladder\*. (1)
- 6 Silver Pack (except Twist, Flash, Welcome 29 and Welcome 35)\*. (1)
- 7 Living unit carpet\*. (1)
- **8** Air conditioned cab\*. (1)
- 9 Oven (except Twist)\*. (1)
- 10 6EH Combi heater (except Twist)\*. (1)
- 11 Electric step\*. (1)
- 12 Rear corner steadies (except Twist)\*. (1)
- \* Depending on the model, please refer to the technical insert in the centre of the catalogue.

The choice of chassis is essential in the design of a camping car. Driving safety and comfort are a priority for CHAUSSON - hence the choice of FIAT and FORD as reference brands.