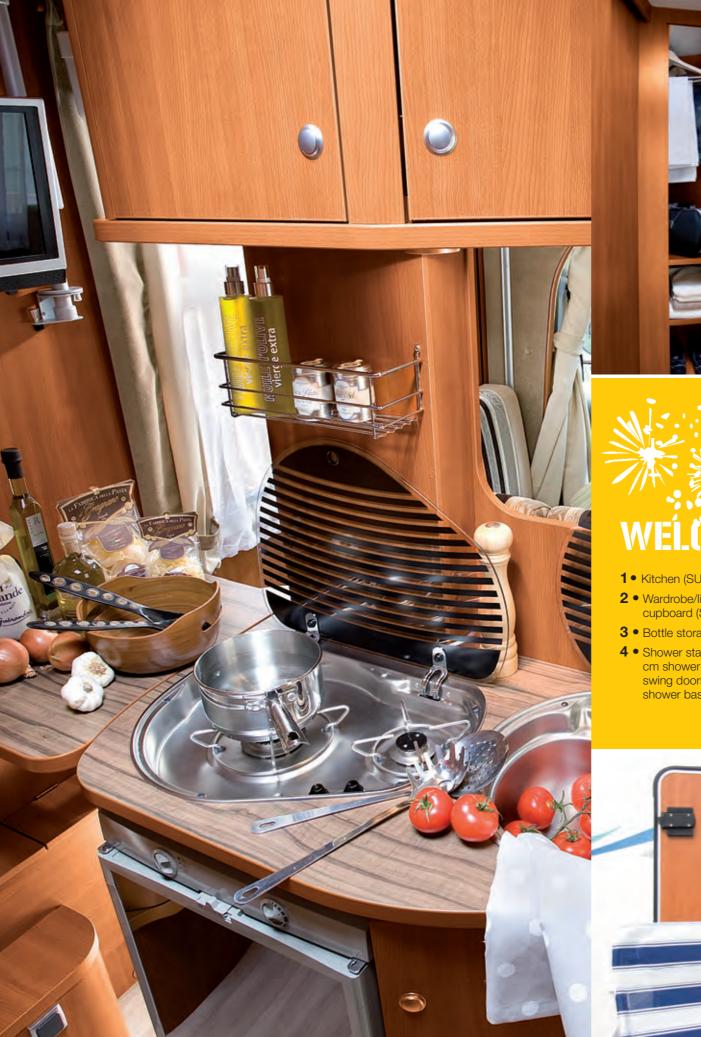

# WELCOME

- 1 Kitchen (SUITE). (1)
- 2 Wardrobe/linen cupboard (SUITE). (1)
- **3** Bottle storage (SUITE). (1)
- Shower stall with 80 x 80 cm shower base, rigid swing doors / double waste shower base (SUITE). (1)