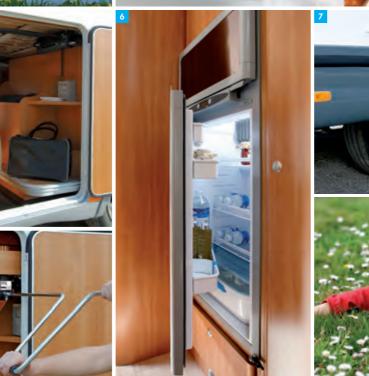

4

0

0

0

0

EEEE

- 1 Flash 12 Tahiti interior. (1)
- Flash S2 Fidji interior. (1)
  Flash 06
- **3** Flash 06 Atlanta interior. (1)

- 1 Wardrobe /linen cupboard. (1)
- **2** Interior lighting. (1)
- **3** Large over-cab sleeping berth with built-in spotlights and storage. (1)
- 4 Modern, functional unit with ergonomic handle. (1)
- EASY BED system: manual adjustment of bed height (35cm. amplitude). (FLASH 04 / FLASH 01) (1)
- 6 Large capacity fridge/freezer \*. (1)
- Twin rear wheels on Ford cab chassis\*, optimised load capacity and towed weight. (1)