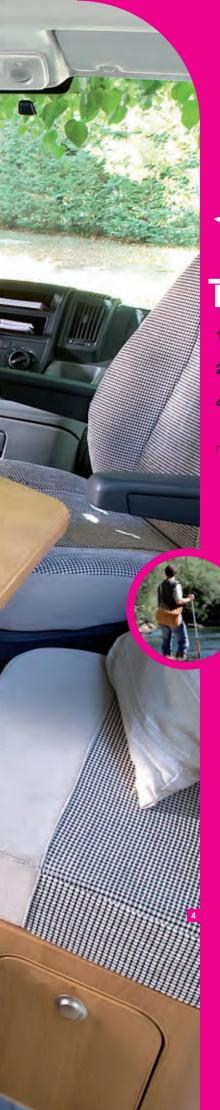

# TWIST 03()

- **1** Kitchen with 77 L refrigerator. (1)
- **2/3** Lounge transformation (third berth). (1)
- Twist 03 Active, Racing interior. (1)

TWIST 02

10

-

C Dummunpunnin

- Twist 02 Prestige, Moka interior. (1)
- 2 Functional bathroom with sliding basin and separate tap. (1)
- **3** Adjustable rear berth (Twist 02 and Twist 03). (1)