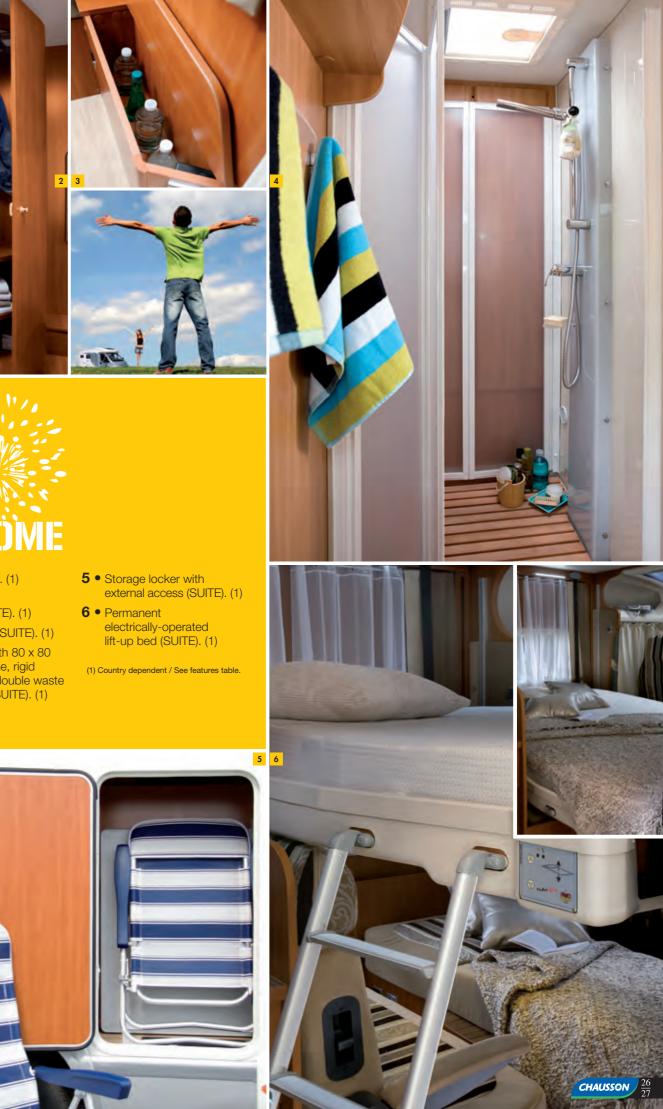

(1) Country dependent / See features table.

- **WELCOME** 
  - Welcome SUITE Andrea interior. (1)
  - Welcome WS Malibu interior. (1)
    Welcome 72
  - **3** Welcome 72 Moorea interior. (1)
  - 4 Welcome 78 Galapagos interior. (1)

# WELCOME

- 1 Kitchen (SUITE). (1)
- 2 Wardrobe/linen cupboard (SUITE). (1)
- **3** Bottle storage (SUITE). (1)
- Shower stall with 80 x 80 cm shower base, rigid swing doors / double waste shower base (SUITE). (1)