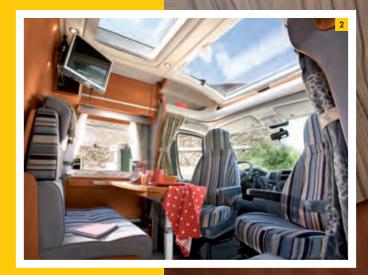

# TWIST 03()

- **1** Kitchen with 77 L refrigerator. (1)
- **2/3** Lounge transformation (third berth). (1)
- Twist 03 Active, Racing interior. (1)

TWIST 02

10

-

C Dummunpunnin

- Twist 02 Prestige, Moka interior. (1)
- 2 Functional bathroom with sliding basin and separate tap. (1)
- **3** Adjustable rear berth (Twist 02 and Twist 03). (1)