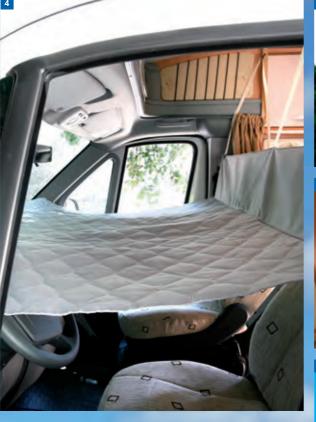

Twist Active / Option for Flash/ Welcome/Allegro)\*. (1)
- 9 Exterior shower (Twist only)\*. (1)
- 10 Polyester coachwork (except Twist)\*. (1)
- 11 Seitz window. (except Twist)\*. (1)

- **12** Anchor clips for bike-rack (except Twist)\*. (1)
- **13** Slatted bed base\*. (1)
- **14** 3-ring hob (except Welcome WS, Suite, Twist). (1)
- **15** 12V fan/extractor skylight (except Twist/ Flash/Suite)\*. (1)
- 16 Over-the-cab hot air outlet (except Twist/ Flash)\*. (1)
- **17** Vehicle fuel or gas combination based heating (on the road heating)\* (1)
- **18** Pull-rod drain valve\*. (1) \* Depending on the model, please refer to the

technical insert in the centre of the catalogue. (1) Country dependent / See features table.































Chausson, the very best option





















- **1/2** Motorbike carrier/ hitch\*. (1)
- **3** Extra sleeping berth - dining table (except Twist)\*. (1)
- 4 Extra sleeping berth - cab\*. (1)
- **5** Roof rack ladder\*. (1)
- 6 Silver Pack (except Twist, Flash, Welcome 29 and Welcome 35)\*. (1)
- 7 Living unit carpet\*. (1)
- **8** Air conditioned cab\*. (1)
- 9 Oven (except Twist)\*. (1)
- 10 6EH Combi heater (except Twist)\*. (1)
- 11 Electric step\*. (1)
- 12 Rear corner steadies (except Twist)\*. (1)
- \* Depending on the model, please refer to the technical insert in the centre of the catalogue.

The choice of chassis is essential in the design of a camping car. Driving safety and comfort are a priority for CHAUSSON - hence the choice of FIAT and FORD as reference brands. Fully equipped with double airbags, extended