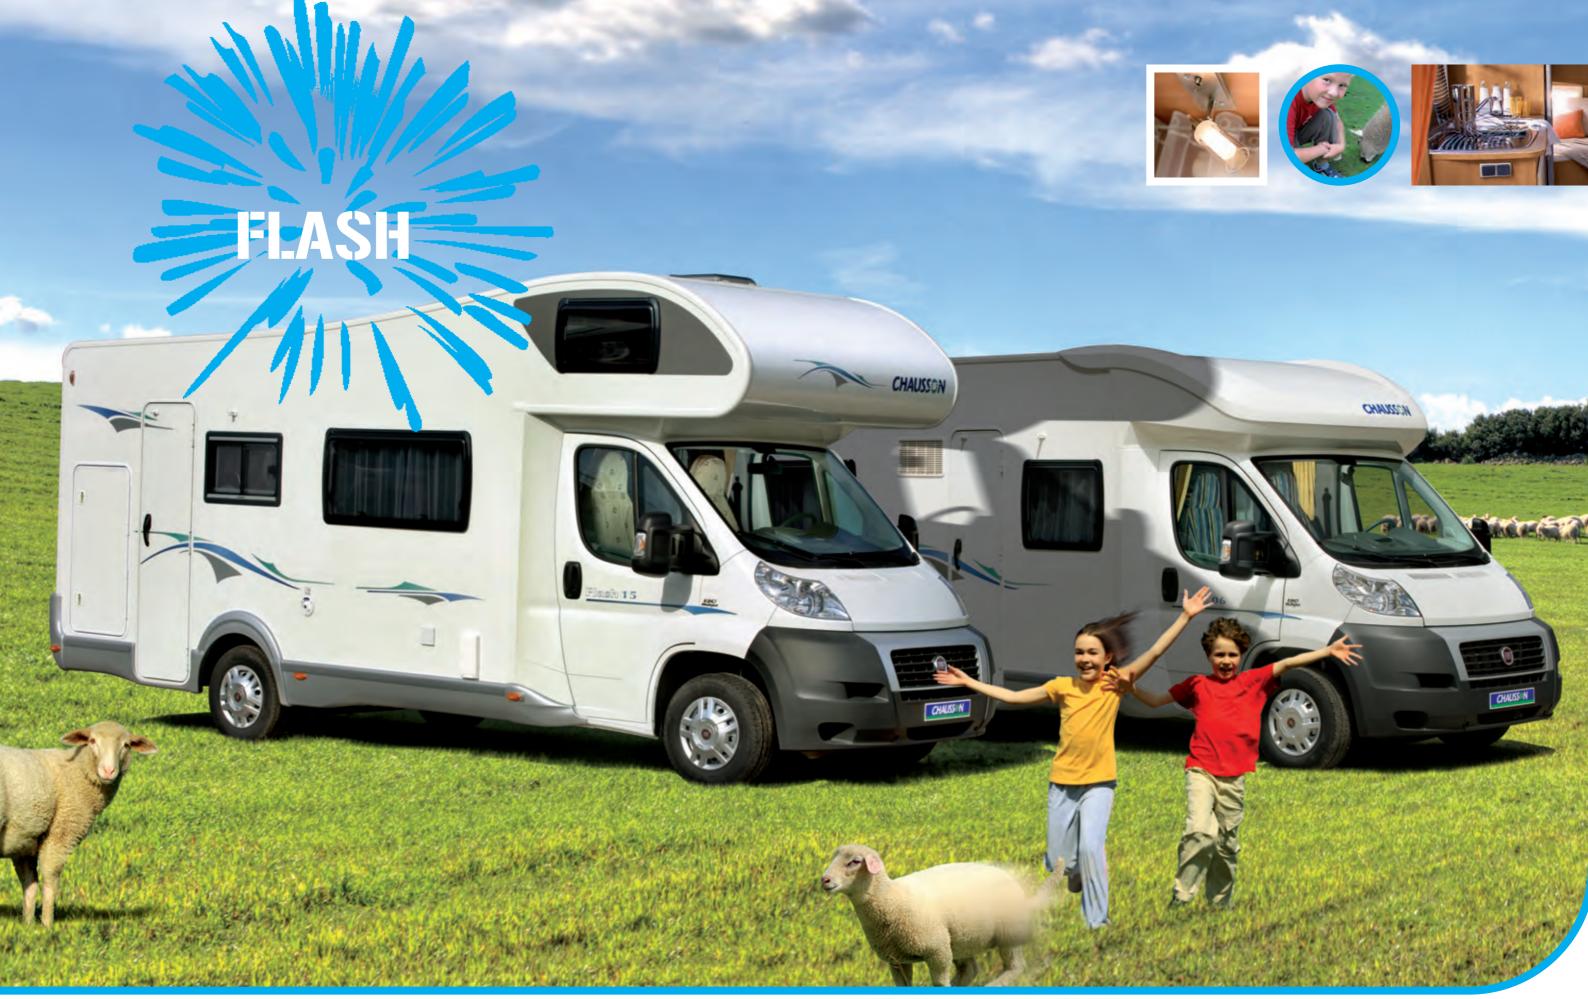

The Flash range of products stands for best equipment at the best price! Flash combines all the Chausson values studied to make motorhomes accessible to the greatest number of customers. Without giving up on the quality of manufacturing, finishing, and roominess or on anything that makes living on board possible ... Flash is the happiness of a true motorhome at a Chausson price!

#### The last word in comfort, yet affordable!

How can maximum functionality be reconciled with a minimum budget? The answer in a Flash! Elegant, comfortable, equipped with unbeatable value for money equipment, this best seller on the market offers completely redesigned interior ambiances this year: cozy furniture, new curved doors for a more designer feel, refined lighting with energy-saving lamps... You will love this in a flash! (1)

Flash FS1, Flash 03, Flash 13, Flash FS2, Flash 12

Flash15, Flash 06

- 1 Flash 15 Fidji interior. (1)
- 2 Flash S1 Amadeus interior. (1)
- **3** Flash 03 Atlanta interior. (1)
- **4** Flash 13 Tahiti interior. (1)
- (1) Country dependent / See features table.