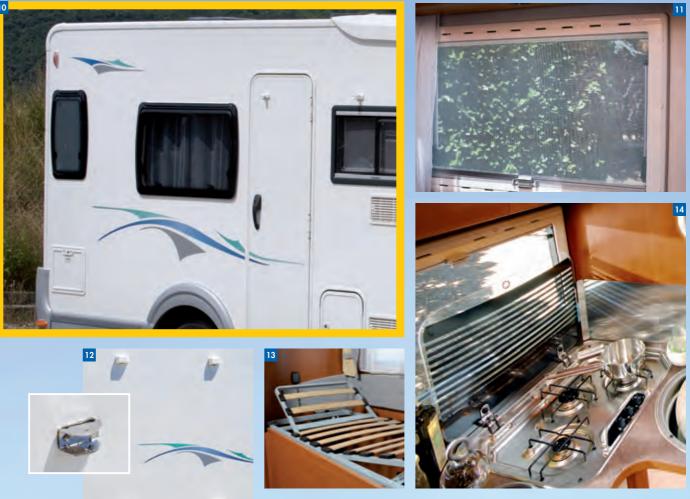

# TWIST 03()

- **1** Kitchen with 77 L refrigerator. (1)
- **2/3** Lounge transformation (third berth). (1)
- Twist 03 Active, Racing interior. (1)

TWIST 02

10

-

C Dummunpunnin

- Twist 02 Prestige, Moka interior. (1)
- 2 Functional bathroom with sliding basin and separate tap. (1)
- **3** Adjustable rear berth (Twist 02 and Twist 03). (1)

(1) Country dependent / See features table.

8.

0