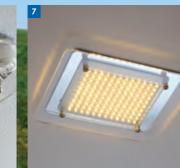

0

Pasu

ر رول بصنا

0

C

- Integrated panoramic skylight and sunroof.\* (1)
- 2 Living unit door with fly screen. (1)
- **3** Large fridge/freezer\*. (1)
- External access storage unit.\* (1)
- 5 EASY BED system: manual adjustment of bed height (35cm. amplitude). on vehicle with garage\*/ optimisation of garage storage or maximum space on interior sleeping berth. (WELCOME WS) (1)
- 6 Background lighting. (1)
- 7 Rear central bed / Bathroom / separate toilet in Welcome 78. (1)
- 8 Wardrobe / linen cupboard. (1)
- 9 Electric table height adjustment / easy transformation into an extra bed.\* (1)