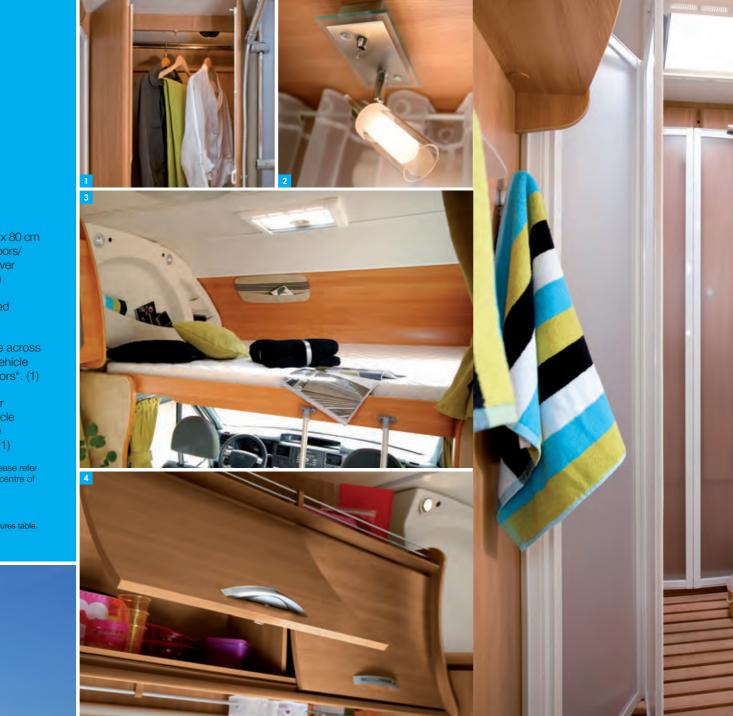

4

0

0

0

0

EEEE

- 1 Flash 12 Tahiti interior. (1)
- Flash S2 Fidji interior. (1)
  Flash 06
- **3** Flash 06 Atlanta interior. (1)

- 1 Wardrobe /linen cupboard. (1)
- **2** Interior lighting. (1)
- **3** Large over-cab sleeping berth with built-in spotlights and storage. (1)
- 4 Modern, functional unit with ergonomic handle. (1)
- EASY BED system: manual adjustment of bed height (35cm. amplitude). (FLASH 04 / FLASH 01) (1)
- 6 Large capacity fridge/freezer \*. (1)
- Twin rear wheels on Ford cab chassis\*, optimised load capacity and towed weight. (1)

- 8 Shower stall with 80 x 80 cm base, rigid swing doors/ double-waste shower base (Flash S2). (1)
- 9 Permanent sofa-bed (Flash S2). (1)
- **10** Large rear garage across full width of the vehicle with 2 access doors\*. (1)
- **11** Ambient pulsed air heating using vehicle fuel or gas (usable when travelling)\*. (1)