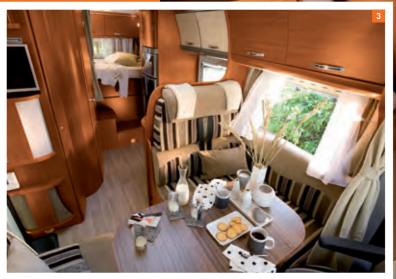

# TWIST 03()

- **1** Kitchen with 77 L refrigerator. (1)
- **2/3** Lounge transformation (third berth). (1)
- Twist 03 Active, Racing interior. (1)

TWIST 02

10

-

C Dummunpunnin

- Twist 02 Prestige, Moka interior. (1)
- 2 Functional bathroom with sliding basin and separate tap. (1)
- **3** Adjustable rear berth (Twist 02 and Twist 03). (1)