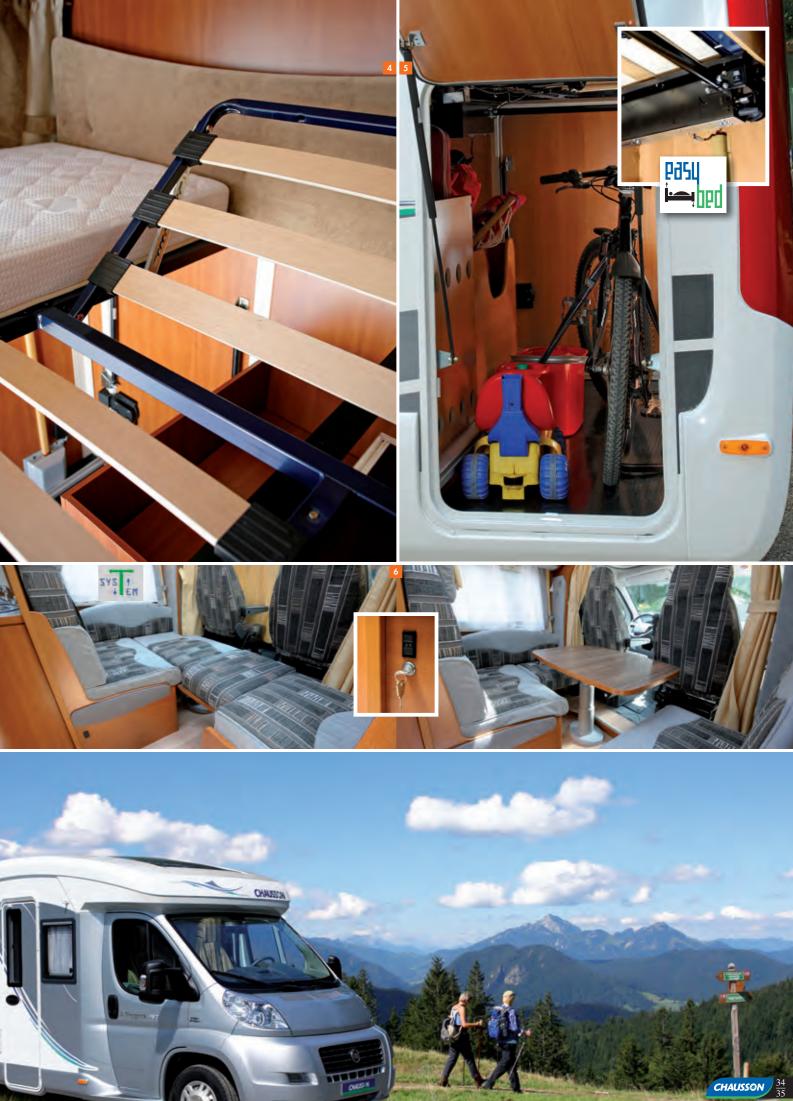

# TWIST 03()

- **1** Kitchen with 77 L refrigerator. (1)
- **2/3** Lounge transformation (third berth). (1)
- Twist 03 Active, Racing interior. (1)

TWIST 02

10

-

C Dummunpunnin

- Twist 02 Prestige, Moka interior. (1)
- 2 Functional bathroom with sliding basin and separate tap. (1)
- **3** Adjustable rear berth (Twist 02 and Twist 03). (1)