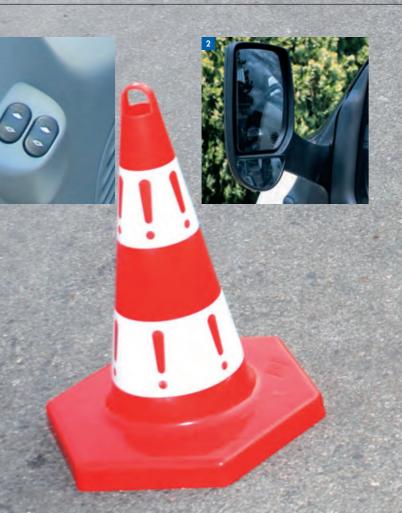

#### FIAT

- **1** Height-adjustable driver seats. (1)
- 2 Power steering, double airbag, ABS, central cab door locking system. (1)
- 3 Electronically adjustable, extra-wide external rear view mirrors with integrated radio aerial (except Twist). (1)
- 4 Electric windows. (1)
- 5 Extended rear track width: greater road holding, more space inside. (except Twist). (1)

#### FORD (Except Twist).

- **1** Electric windows. (1)
- 2 Electronically adjustable, extra-wide external rear view mirrors. (1)
- **3** Height-adjustable seats for greater comfort. (1)
- 4 Double airbag. Power steering. Onboard computer. Leather and brushed steel steering wheel. MP3 reader socket. (1)
- 5 Gear lever on dashboard. (1)
- 6 Cruise control. (1)
- 7 Central, remote controlled cab door locking system. (1)